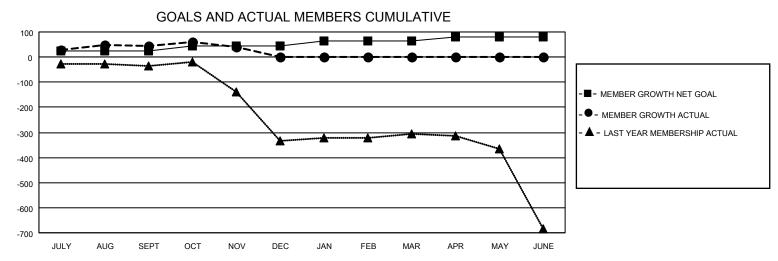

## District 3232F2

| Clubs                 |               |           |               | Members               |                       |                         |                                                    |  |  |
|-----------------------|---------------|-----------|---------------|-----------------------|-----------------------|-------------------------|----------------------------------------------------|--|--|
| RESULTS FOR 2020-2021 |               |           |               | RESULTS FOR 2020-2021 |                       |                         |                                                    |  |  |
| QUARTER               | NEW CLUB GOAL | NEW CLUBS | DROPPED CLUBS | QUARTER MEMB          | ER GROWTH NET<br>GOAL | MEMBER GROWTH<br>ACTUAL | DROPPED<br>MEMBERS ACTUAL<br>(including transfers) |  |  |
| JULY/AUG/SEPT         | 0             | 2         | 0             | JULY/AUG/SEPT         | 25                    | 83                      | 36                                                 |  |  |
| OCT/NOV/DEC           | 0             | 0         | 0             | OCT/NOV/DEC           | 20                    | 26                      | 31                                                 |  |  |
| JAN/FEB/MAR           | 0             | 0         | 0             | JAN/FEB/MAR           | 20                    | 0                       | 0                                                  |  |  |
| APR/MAY/JUNE          | 1             | 0         | 0             | APR/MAY/JUNE          | 15                    | 0                       | 0                                                  |  |  |