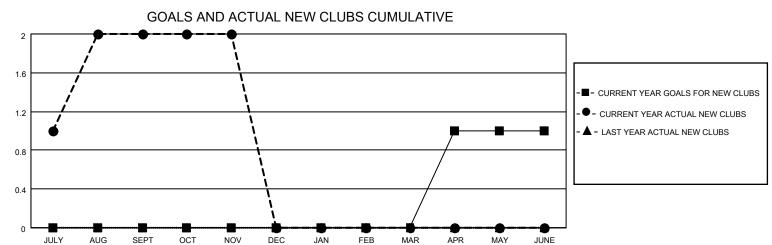

## District 3232F2

| Clubs                 |               |           |               | Members               |                       |                         |                                                    |  |  |
|-----------------------|---------------|-----------|---------------|-----------------------|-----------------------|-------------------------|----------------------------------------------------|--|--|
| RESULTS FOR 2020-2021 |               |           |               | RESULTS FOR 2020-2021 |                       |                         |                                                    |  |  |
| QUARTER               | NEW CLUB GOAL | NEW CLUBS | DROPPED CLUBS | QUARTER MEMB          | ER GROWTH NET<br>GOAL | MEMBER GROWTH<br>ACTUAL | DROPPED<br>MEMBERS ACTUAL<br>(including transfers) |  |  |
| JULY/AUG/SEPT         | 0             | 2         | 0             | JULY/AUG/SEPT         | 25                    | 83                      | 36                                                 |  |  |
| OCT/NOV/DEC           | 0             | 0         | 0             | OCT/NOV/DEC           | 20                    | 26                      | 31                                                 |  |  |
| JAN/FEB/MAR           | 0             | 0         | 0             | JAN/FEB/MAR           | 20                    | 0                       | 0                                                  |  |  |
| APR/MAY/JUNE          | 1             | 0         | 0             | APR/MAY/JUNE          | 15                    | 0                       | 0                                                  |  |  |